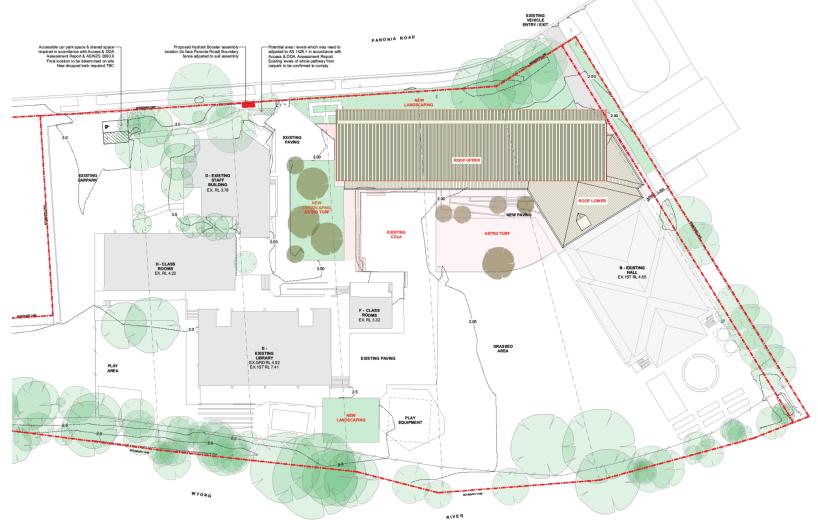

## St Cecilia's Catholic Primary School

Location : 15 Panonia Road Wyong NSW 2259

LEGEND

PROPOSED BUILDING WORKS NO WORKS HATCH

EXISTING TREES RETAINED

EXTENT OF PROPOSED EXTERNAL WORKS EXTENT OF PROPOSED LANDSCAPING