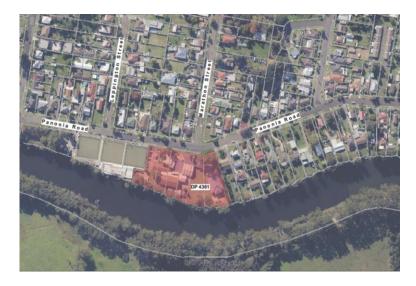

## St Cecilia's Catholic Primary School

Location : 15 Panonia Road Wyong NSW 2259

LEGEND

PROPOSED BUILDING WORKS NO WORKS HATCH

EXISTING TREES RETAINED

EXTENT OF PROPOSED EXTERNAL WORKS EXTENT OF PROPOSED LANDSCAPING

PROPOSED

| Property Development Data |                                  |  |
|---------------------------|----------------------------------|--|
| Address                   | 15 Panonia Road, Wyong NSW 2259  |  |
| Lot & DP                  | Lot 4, 5, 6, 7, 8 & 22 - DP 4361 |  |
| Local Council             | Central Coast Council            |  |
| Site Area                 | 11,870m <sup>2</sup>             |  |
| NCC Classifications       | 2022                             |  |
| Classifications           | 9b                               |  |
|                           | ·                                |  |
| Building Details          |                                  |  |
| Type of Construction      | Туре В                           |  |
| Rise in Storey            | 2                                |  |