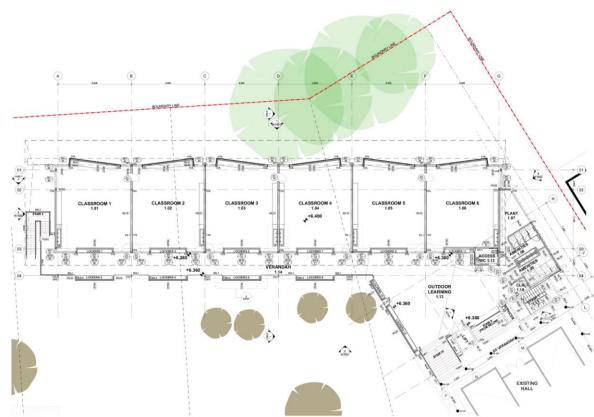

## St Cecilia's Catholic Primary School

Location : 15 Panonia Road Wyong NSW 2259

LEGEND

PROPOSED BUILDING WORKS NO WORKS HATCH

EXISTING TREES RETAINED

EXTENT OF PROPOSED EXTERNAL WORKS EXTENT OF PROPOSED LANDSCAPING

Corrosivity Category C3 Coastal

North (Street Side) Elevation

Level 1 Floor Plan

South (River Side) Elevation

South (River Side) Perspective

North (Street Side) Perspective

West Side Elevation

South East Elevation