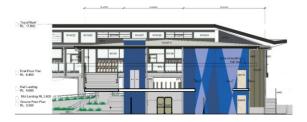

ot 4, 5, 6, 7, 8 & 22 - DP 4361 |  |
| Local Council             | Central Coast Council            |  |
| Site Area                 | 11,870m <sup>2</sup>             |  |
| NCC Classifications       | 2022                             |  |
| Classifications           | 9b                               |  |
|                           | ·                                |  |
| Building Details          |                                  |  |
| Type of Construction      | Туре В                           |  |
| Rise in Storey            | 2                                |  |

Corrosivity Category C3 Coastal









North (Street Side) Elevation



Level 1 Floor Plan



South (River Side) Elevation



South (River Side) Perspective



North (Street Side) Perspective



West Side Elevation



South East Elevation



## East Elevation